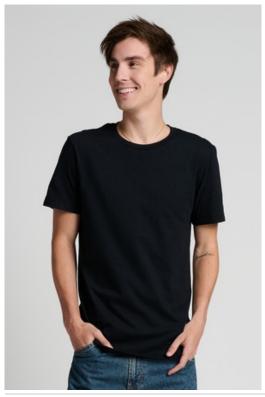

# Jerzees<sup>®</sup> Unisex Premium Combed Ring Spun Cotton Tee 570M

- 4.9-ounce, 100% combed ring spun cotton jersey
- Made with sustainably sourced USA-grow n cotton
- Seamless 1x1 rib knit collar with clean neckline
- Shoulder-to-shoulder taping
- Double-needle sleeves and hem
- Tear-aw ay label
- Classic fit